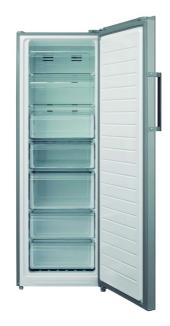

## **GENERAL INFORMATION**

Door opening side

| GENERAL INFORMATION                                |                 |
|----------------------------------------------------|-----------------|
| EAN/UPC                                            | 8422248373272   |
| Subfamily                                          | Upright         |
| Product sheet according to EU Regulation 2019/2016 |                 |
| Category                                           | 8               |
| Energy efficiency class                            | E               |
| Energy consumption [kWh/year]                      | 234             |
| Freezer storage volume [I]                         | 238             |
| Star rating                                        | 4               |
| Frost-free freezer                                 | √               |
| Power cut safety [h]                               | 8               |
| Freezing capacity [kg/24h]                         | 11,1            |
| Climate class                                      | SN/N/ST/T       |
| Noise emissions [dBA]                              | 41              |
| Installation type                                  | Free Standing   |
| Freezer equipment                                  |                 |
| Number of drawers                                  | 7               |
| Number of closed drawers                           | 5               |
| Power and water connection                         |                 |
| Nominal voltage (V)                                | 220-240         |
| Nominal frequency (Hz)                             | 50              |
| Nominal input power (W)                            | 150             |
| Power cord length (m)                              | 1,7             |
| Plug type                                          | Type F          |
| Control                                            |                 |
| Control type                                       | Electronic      |
| Display                                            | LED             |
| Cooling system                                     | Total No Frost  |
| Electronic regulation of freezer temperature       | √               |
| Super freezing function                            | $\sqrt{}$       |
| Installation                                       |                 |
| Width (mm)                                         | 595             |
| Height (mm)                                        | 1720            |
| Depth (mm)                                         | 635             |
| Handle type                                        | external handle |
| Reversible doors                                   | √               |
| Wheels                                             | -               |
|                                                    |                 |