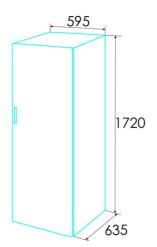

## **GENERAL INFORMATION**

Door opening side

| GENERAL INFORMATION                                |                 |
|----------------------------------------------------|-----------------|
| EAN/UPC                                            | 8422248373272   |
| Subfamily                                          | Upright         |
| Product sheet according to EU Regulation 2019/2016 |                 |
| Category                                           | 8               |
| Energy efficiency class                            | E               |
| Energy consumption [kWh/year]                      | 234             |
| Freezer storage volume [I]                         | 238             |
| Star rating                                        | 4               |
| Frost-free freezer                                 | √               |
| Power cut safety [h]                               | 8               |
| Freezing capacity [kg/24h]                         | 11,1            |
| Climate class                                      | SN/N/ST/T       |
| Noise emissions [dBA]                              | 41              |
| Installation type                                  | Free Standing   |
| Freezer equipment                                  |                 |
| Number of drawers                                  | 7               |
| Number of closed drawers                           | 5               |
| Power and water connection                         |                 |
| Nominal voltage (V)                                | 220-240         |
| Nominal frequency (Hz)                             | 50              |
| Nominal input power (W)                            | 150             |
| Power cord length (m)                              | 1,7             |
| Plug type                                          | Type F          |
| Control                                            |                 |
| Control type                                       | Electronic      |
| Display                                            | LED             |
| Cooling system                                     | Total No Frost  |
| Electronic regulation of freezer temperature       | √               |
| Super freezing function                            | $\sqrt{}$       |
| Installation                                       |                 |
| Width (mm)                                         | 595             |
| Height (mm)                                        | 1720            |
| Depth (mm)                                         | 635             |
| Handle type                                        | external handle |
| Reversible doors                                   | √               |
| Wheels                                             | -               |
|                                                    |                 |