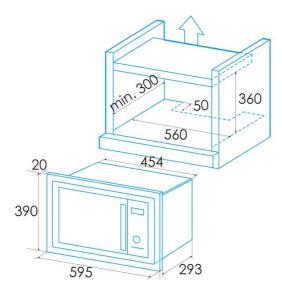

## GENERAL INFORMATION

| OENERAL IN ORMANON                                                                                                                                   |                                                                                                          |
|------------------------------------------------------------------------------------------------------------------------------------------------------|----------------------------------------------------------------------------------------------------------|
| EAN/UPC                                                                                                                                              | 8435436111914                                                                                            |
| Subfamily                                                                                                                                            | Built-in                                                                                                 |
| Dimensions                                                                                                                                           |                                                                                                          |
| Cavity height [mm]                                                                                                                                   | 180                                                                                                      |
| Cavity width [mm]                                                                                                                                    | 315                                                                                                      |
| Cavity depth [mm]                                                                                                                                    | 295                                                                                                      |
| Cavity capacity [L]                                                                                                                                  | 20                                                                                                       |
| Cavity type                                                                                                                                          | Stainless steel                                                                                          |
| Width (mm)                                                                                                                                           | 592                                                                                                      |
| Height (mm)                                                                                                                                          | 376                                                                                                      |
| Depth (mm)                                                                                                                                           | 313                                                                                                      |
| Built-in width (mm)                                                                                                                                  | 560                                                                                                      |
| Inner height (mm)                                                                                                                                    | 360                                                                                                      |
| Built-in depth (mm)                                                                                                                                  | 400                                                                                                      |
| Characteristics                                                                                                                                      |                                                                                                          |
| Installation type                                                                                                                                    | Built_in                                                                                                 |
| Door opening system                                                                                                                                  | Push button                                                                                              |
| Inside the light                                                                                                                                     |                                                                                                          |
| Control                                                                                                                                              |                                                                                                          |
| Control type                                                                                                                                         | Electronic display                                                                                       |
| Display                                                                                                                                              | LCD                                                                                                      |
| Display colour                                                                                                                                       | RED                                                                                                      |
| Timer                                                                                                                                                | Electronic                                                                                               |
| Maximum timer setting [mins.]                                                                                                                        | 60                                                                                                       |
| Start/Stop button                                                                                                                                    | √                                                                                                        |
| Power selector                                                                                                                                       | √<br>√                                                                                                   |
| Function selector                                                                                                                                    | √                                                                                                        |
| Temperature selector                                                                                                                                 | √<br>√                                                                                                   |
| Weight selector                                                                                                                                      | √<br>√                                                                                                   |
| Number of functions                                                                                                                                  | 5                                                                                                        |
| Functions                                                                                                                                            | Quick_start;Simultaneous<br>grill +<br>microwave;Grill;Heating<br>and cooking by food<br>type;Defrosting |
| Safety                                                                                                                                               |                                                                                                          |
| Safety thermostat                                                                                                                                    | $\checkmark$                                                                                             |
| Automatic safety disconnection                                                                                                                       | 1                                                                                                        |
|                                                                                                                                                      | $\checkmark$                                                                                             |
| Child lock                                                                                                                                           | √                                                                                                        |
|                                                                                                                                                      |                                                                                                          |
| Child lock<br>Number of glasses in the door<br>Power connection                                                                                      | $\checkmark$                                                                                             |
| Number of glasses in the door                                                                                                                        | $\checkmark$                                                                                             |
| Number of glasses in the door Power connection                                                                                                       | √<br>1                                                                                                   |
| Number of glasses in the door Power connection Microwave power [W]                                                                                   | √<br>1<br>700                                                                                            |
| Number of glasses in the door Power connection Microwave power [W] Nominal power [W]                                                                 | √<br>1<br>700<br>1080                                                                                    |
| Number of glasses in the door<br>Power connection<br>Microwave power [W]<br>Nominal power [W]<br>Voltage [V]                                         | √<br>1<br>700<br>1080<br>230-240                                                                         |
| Number of glasses in the door<br>Power connection<br>Microwave power [W]<br>Nominal power [W]<br>Voltage [V]<br>Frequency [Hz]                       | √<br>1<br>700<br>1080<br>230-240<br>50                                                                   |
| Number of glasses in the door Power connection Microwave power [W] Nominal power [W] Voltage [V] Frequency [Hz] Plug type                            | √<br>1<br>700<br>1080<br>230-240<br>50                                                                   |
| Number of glasses in the door Power connection Microwave power [W] Nominal power [W] Voltage [V] Frequency [Hz] Plug type Accessories                | √<br>1<br>700<br>1080<br>230-240<br>50<br>Type F                                                         |
| Number of glasses in the door Power connection Microwave power [W] Nominal power [W] Voltage [V] Frequency [Hz] Plug type Accessories Built in frame | √<br>1<br>700<br>1080<br>230-240<br>50<br>Type F<br>Integrated with frame                                |