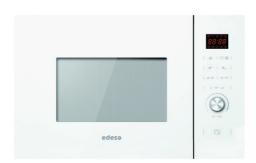

## EMW-2530-IG WH

Cod. **929270362** 

EAN **8422248101899** 

## **GENERAL INFORMATION**

| GENERAL INFORMATION                  |                                                                                             |
|--------------------------------------|---------------------------------------------------------------------------------------------|
| EAN/UPC                              | 8422248101899                                                                               |
| Subfamily                            | Built-in                                                                                    |
| Dimensions                           |                                                                                             |
| Cavity height [mm]                   | 208                                                                                         |
| Cavity width [mm]                    | 328                                                                                         |
| Cavity depth [mm]                    | 369                                                                                         |
| Cavity capacity [L]                  | 25                                                                                          |
| Cavity type                          | Stainless steel                                                                             |
| Width (mm)                           | 594                                                                                         |
| Height (mm)                          | 388                                                                                         |
| Depth (mm)                           | 400                                                                                         |
| Built-in width (mm)                  | 560                                                                                         |
| Inner height (mm)                    | 380                                                                                         |
| Built-in depth (mm)                  | 390                                                                                         |
| Boili-iii depiii (iiiiii)            |                                                                                             |
| Characteristics                      |                                                                                             |
| Installation type                    | Built_in                                                                                    |
| Door opening system                  | Touch                                                                                       |
| Inside the light                     | $\sqrt{}$                                                                                   |
| Control                              |                                                                                             |
| Control type                         | Electronic                                                                                  |
| Display                              | LCD                                                                                         |
| Display colour                       | RED                                                                                         |
| Timer                                | Electronic                                                                                  |
| Maximum timer setting [mins.]        | 95                                                                                          |
| Start/Stop button                    |                                                                                             |
| Power selector                       | <b>√</b>                                                                                    |
| Function selector                    | <b>√</b>                                                                                    |
|                                      |                                                                                             |
| Temperature selector                 |                                                                                             |
| Weight selector  Number of functions |                                                                                             |
|                                      | 8                                                                                           |
| Functions                            | Quick_start;Heating and cooking by food type;Defrosting;Simultaneou grill + microwave;Grill |
| Safety                               |                                                                                             |
| Safety thermostat                    | √                                                                                           |
| Automatic safety disconnection       | $\sqrt{}$                                                                                   |
| Child lock                           | $\sqrt{}$                                                                                   |
| Number of glasses in the door        | 1                                                                                           |
| Power connection                     |                                                                                             |
| Grill power [kW]                     | 1,2                                                                                         |
| Microwave power [W]                  | 900                                                                                         |
| Nominal power [W]                    | 1450                                                                                        |
| Voltage [V]                          | 230                                                                                         |
| Frequency [Hz]                       | 50                                                                                          |
| Plug type                            | Type F                                                                                      |
| Accessories                          |                                                                                             |
| Built in frame                       | Included                                                                                    |
| Ventilation kit                      | -                                                                                           |
| Removable rotatory glass             |                                                                                             |
| Diameter of the glass dish [mm]      | 315                                                                                         |
| Diamotor of the glass distribiting   | 010                                                                                         |