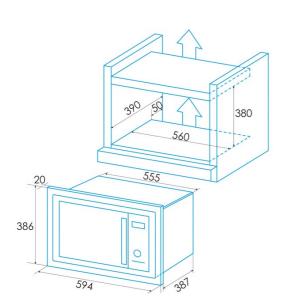

## **GENERAL INFORMATION**

| GENERAL INFORMATION                  |                                                                                             |
|--------------------------------------|---------------------------------------------------------------------------------------------|
| EAN/UPC                              | 8422248101899                                                                               |
| Subfamily                            | Built-in                                                                                    |
| Dimensions                           |                                                                                             |
| Cavity height [mm]                   | 208                                                                                         |
| Cavity width [mm]                    | 328                                                                                         |
| Cavity depth [mm]                    | 369                                                                                         |
| Cavity capacity [L]                  | 25                                                                                          |
| Cavity type                          | Stainless steel                                                                             |
| Width (mm)                           | 594                                                                                         |
| Height (mm)                          | 388                                                                                         |
| Depth (mm)                           | 400                                                                                         |
| Built-in width (mm)                  | 560                                                                                         |
| Inner height (mm)                    | 380                                                                                         |
| Built-in depth (mm)                  | 390                                                                                         |
| Boili-iii depiii (iiiiii)            |                                                                                             |
| Characteristics                      |                                                                                             |
| Installation type                    | Built_in                                                                                    |
| Door opening system                  | Touch                                                                                       |
| Inside the light                     | $\sqrt{}$                                                                                   |
| Control                              |                                                                                             |
| Control type                         | Electronic                                                                                  |
| Display                              | LCD                                                                                         |
| Display colour                       | RED                                                                                         |
| Timer                                | Electronic                                                                                  |
| Maximum timer setting [mins.]        | 95                                                                                          |
| Start/Stop button                    |                                                                                             |
| Power selector                       | <b>√</b>                                                                                    |
| Function selector                    | <b>√</b>                                                                                    |
|                                      |                                                                                             |
| Temperature selector                 |                                                                                             |
| Weight selector  Number of functions |                                                                                             |
|                                      | 8                                                                                           |
| Functions                            | Quick_start;Heating and cooking by food type;Defrosting;Simultaneou grill + microwave;Grill |
| Safety                               |                                                                                             |
| Safety thermostat                    | √                                                                                           |
| Automatic safety disconnection       | $\sqrt{}$                                                                                   |
| Child lock                           | $\sqrt{}$                                                                                   |
| Number of glasses in the door        | 1                                                                                           |
| Power connection                     |                                                                                             |
| Grill power [kW]                     | 1,2                                                                                         |
| Microwave power [W]                  | 900                                                                                         |
| Nominal power [W]                    | 1450                                                                                        |
| Voltage [V]                          | 230                                                                                         |
| Frequency [Hz]                       | 50                                                                                          |
| Plug type                            | Type F                                                                                      |
| Accessories                          |                                                                                             |
| Built in frame                       | Included                                                                                    |
| Ventilation kit                      | -                                                                                           |
| Removable rotatory glass             |                                                                                             |
| Diameter of the glass dish [mm]      | 315                                                                                         |
| Diamotor of the glass distribiting   | 010                                                                                         |