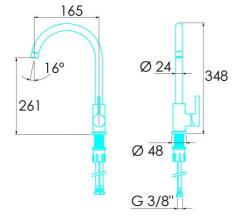

## **GENERAL INFORMATION**

| EAN/UPC                         | 8422248372008       |
|---------------------------------|---------------------|
| Subfamily                       | High Spout          |
| Features                        |                     |
| Water tap type                  | Single-lever        |
| Material                        | Brass               |
| Handle material                 | Cast Iron           |
| Spout braided hose material     | Stainless Steel 304 |
| Finish style                    | Chrome              |
| Spout shape                     | Curved              |
| Removable spout                 | =                   |
| Rotatory spout                  | 360°                |
| Air spout                       | V                   |
| Shower function                 | -                   |
| Control type                    | Handle              |
| Control position                | Right side          |
| Installation                    |                     |
| Width (mm)                      | 240                 |
| Height (mm)                     | 371                 |
| Depth (mm)                      | 50                  |
| Spout braided hose diameter ["] | 3/8                 |
| Spout braided hose length [mm]  | 40                  |