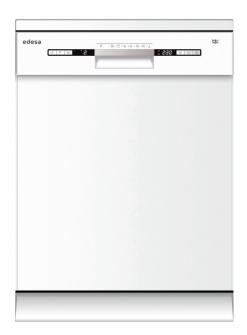

EDW-6230 X - Real Inox

Ean-13: 8422248096683 - Cod.: 926270300

EDW-6230 WH - White

Ean-13: 8422248096690 - Cod.: 926270301

- » 60 cm, 13 place settings free standing diswasher
- » Energy Efficiency E
- » 11 liters of water consumption per cycle
- » 49 dB (A) of acoustic power
- » Triple security system: watercontrol, overheating and anti-overflow
- » 7 programs
- » Special programs: Express 90 ', Fast 30', Glass and Prewash
- » Special Features: Compact Slider detergent dispenser.
- » Functions: half load, deferred programming up to 24 hours, extra drying
- » Suitable for all-in-1 tablets
- » Display with information of: Deferred programming up to 24 hours, remaining time, selected program, salt and rinse aid
- » Height adjustable basket easily adjustable by Push system, with folding supports
- » Bottom basket with folding supports
- » Real Inox: door and panel made of authentic stainless steel