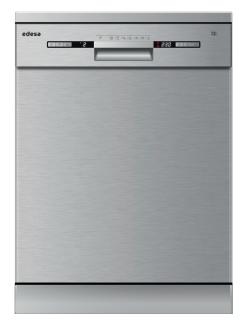

EDW-6230 X - Real Inox

Ean-13: 8422248096683 - Cod.: 926270300

EDW-6230 WH - White

Ean-13: 8422248096690 - Cod.: 926270301

- » 60 cm, 13 place settings free standing diswasher
- » Energy Efficiency E
- » 11 liters of water consumption per cycle
- » 49 dB (A) of acoustic power
- » Triple security system: watercontrol, overheating and anti-overflow
- » 7 programs
- » Special programs: Express 90 ', Fast 30', Glass and Prewash
- » Special Features: Compact Slider detergent dispenser.
- » Functions: half load, deferred programming up to 24 hours, extra drying
- » Suitable for all-in-1 tablets
- » Display with information of: Deferred programming up to 24 hours, remaining time, selected program, salt and rinse aid
- » Height adjustable basket easily adjustable by Push system, with folding supports
- » Bottom basket with folding supports
- » Real Inox: door and panel made of authentic stainless steel