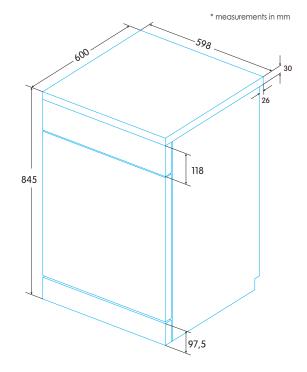

EDW-6230 X - Real Inox

Ean-13: 8422248096683 - Cod.: 926270300

EDW-6230 WH - White

Ean-13: 8422248096690 - Cod.: 926270301

- » 60 cm, 13 place settings free standing diswasher
- » Energy Efficiency E
- » 11 liters of water consumption per cycle
- » 49 dB (A) of acoustic power
- » Triple security system: watercontrol, overheating and anti-overflow
- » 7 programs
- » Special programs: Express 90 ', Fast 30', Glass and Prewash
- » Special Features: Compact Slider detergent dispenser.
- » Functions: half load, deferred programming up to 24 hours, extra drying
- » Suitable for all-in-1 tablets
- » Display with information of: Deferred programming up to 24 hours, remaining time, selected program, salt and rinse aid
- » Height adjustable basket easily adjustable by Push system, with folding supports
- » Bottom basket with folding supports
- » Real Inox: door and panel made of authentic stainless steel